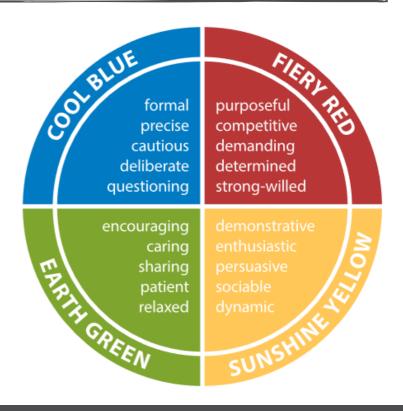

# **Colour Energies**

The Insights Discovery system is built on the language of colour. We use four colours to describe distinct personality preferences: Fiery Red, Sunshine Yellow, Earth Green and Cool Blue. It's this simple language which makes the Profile so easy to remember and share with others.

### **Fiery Red**

Usually strong minded and focused on results, Fiery Red energy shows up as a strong determination that influences a person's interactions with others.

### **Sunshine Yellow**

Radiating enthusiasm and encouraging participation, people with a lot of Sunshine Yellow energy tend to relish the company of others and desire to be involved.

#### **Earth Green**

Individuals with a high amount of Earth Green energy view the world through what they value and what is important to them, often seeking harmony and meaningful relationships.

#### **Cool Blue**

With a desire to know and understand the world around them, often those with a Cool Blue preference like information to be accurate and complete before making a decision.

Each person is a unique mix of all four colours and it's this combination that determines an individual's personal style, how they react to situations and how they like to behave at work.