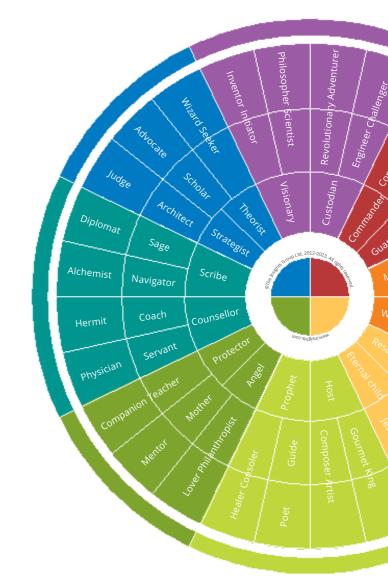

## How it works

As an extension of our Insights Discovery model, Deeper Discovery explores additional layers of Jungian psychology and builds on the framework of the Insights Discovery four colour energies. Using the Deeper Discovery model allows people to delve down into what truly motivates them, and how they can unlock untapped potential. It is a brilliant way to look into an individual's personal goals, what drives them, their purpose, and what they want to be remembered for.

Participants complete a short online evaluator. One of the outputs is the Deeper Discovery Profile, which goes beyond the language of colour energies, to explore their hopes and fears, their purpose and deeper layers of their preferences.